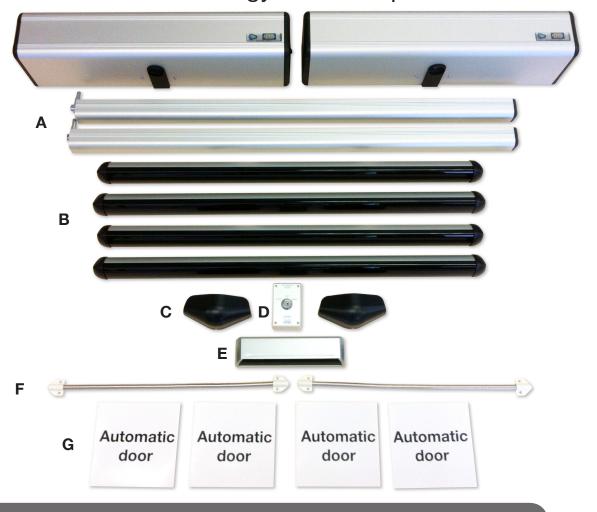

### **Includes:**

- 2 x Neptis LET. Operator with Slide or Articulated Arm
- **4 x** 750mm Topscan-S Door Mounted Safety Sensor
- 2 x OM106 Microwave Sensor
- 1 x 3 Position Keyswitch
- 1 x OA-203 Active Infrared Sensor
- 2 x Steel Door Loop
- 4 x Automatic Door Signs

A

В

C

D

D E

F

THIS PACKAGE CONFORMS TO BS.EN16005:2012 FOR DOORS UP TO 1 METRE WIDE WITH A MINIMUM OPENING TIME OF 4 SECONDS

PACKAGE F **£1374.00** 