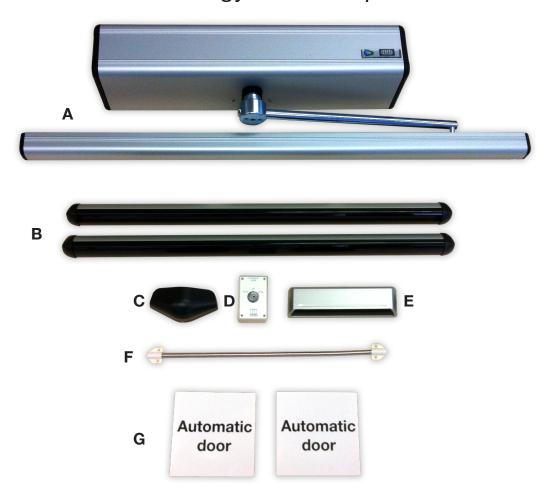

### **Includes:**

- 1 x Neptis LET. Operator with Slide or Articulated Arm
- 2 x 750mm Topscan-S Door Mounted Safety Sensor
- **1** x OM106 Microwave Sensor
- 1 x 3 Position Keyswitch
- 1 x OA-203 Active Infrared Sensor
- 1 x Steel Door Loop
- 2 x Automatic Door Signs

В

D E F

PACKAGE **E** £739.00

THIS PACKAGE CONFORMS TO BS.EN16005:2012 FOR DOORS UP

**OPENING TIME OF 4 SECONDS** 

TO 1 METRE WIDE WITH A MINIMUM

Supply Only

Please note hand held programmer required. Not included within this package